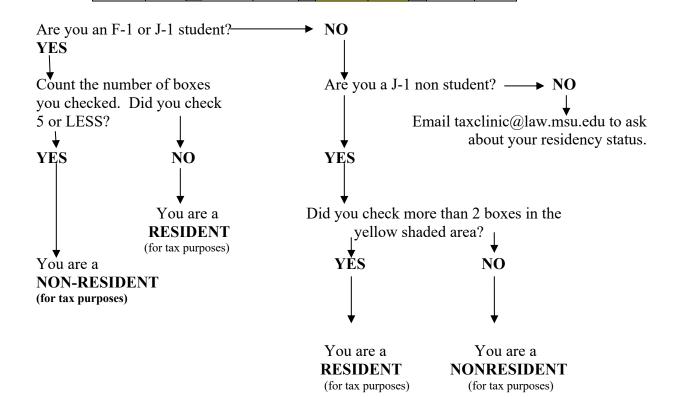

## **WORKSHEET**

In the box to the right of each year, check box if you spent any part of that year in the United States on an F or J Visa. If you have ever switched from a F visa to a J visa or vice-versa, please email the Tax Clinic for assistance with determining your residency status.

| 1985 | 1998 |  | 2011 |  | 2024 |  |
|------|------|--|------|--|------|--|
| 1986 | 1999 |  | 2012 |  |      |  |
| 1987 | 2000 |  | 2013 |  |      |  |
| 1988 | 2001 |  | 2014 |  |      |  |
| 1989 | 2002 |  | 2015 |  |      |  |
| 1990 | 2003 |  | 2016 |  |      |  |
| 1991 | 2004 |  | 2017 |  |      |  |
| 1992 | 2005 |  | 2018 |  |      |  |
| 1993 | 2006 |  | 2019 |  |      |  |
| 1994 | 2007 |  | 2020 |  |      |  |
| 1995 | 2008 |  | 2021 |  |      |  |
| 1996 | 2009 |  | 2022 |  |      |  |
| 1997 | 2010 |  | 2023 |  |      |  |